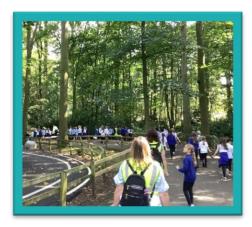

### THE BIG START 2024!

Wow! What a wonderful day we had at Stockeld Park yesterday with beautiful sunshine! It was wonderful to see everyone so excited to take part in so many activities, learning so much about each other in the magical setting of Stockeld Park. Every year we believe it is crucial that we light the learning fires within our children and fortify our school spirit together, so that we are all truly engaged and ignited to learn as one big team. After yesterday, the fires are definitely alight and the Crossflatts family is now at full throttle! Our children's behaviour, was as always, impeccable and I was so proud when several members of the staff team at Stockeld approached me to complement our children's manners and fantastic behaviour. I would like to express a huge thank you for everyone's help, support and hard work to make yesterday the success it was. I am sure you can appreciate that it requires a huge amount of work and organisation to make the magic happen. I know the children created memories with their friends, which they will remember forever...