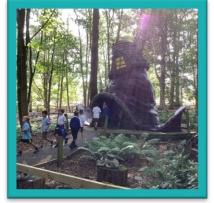

### THE BIG START 2024!

Wow! What a wonderful day we had at Stockeld Park yesterday with beautiful sunshine! It was wonderful to see everyone so excited to take part in so many activities, learning so much about each other in the magical setting of Stockeld Park. Every year we believe it is crucial that we light the learning fires within our children and fortify our school spirit together, so that we are all truly engaged and ignited to learn as one big team. After yesterday, the fires are definitely alight and the Crossflatts family is now at full throttle! Our children's behaviour, was as always, impeccable and I was so proud when several members of the staff team at Stockeld approached me to complement our children's manners and fantastic behaviour. I would like to express a huge thank you for everyone's help, support and hard work to make yesterday the success it was. I am sure you can appreciate that it requires a huge amount of work and organisation to make the magic happen. I know the children created memories with their friends, which they will remember forever...